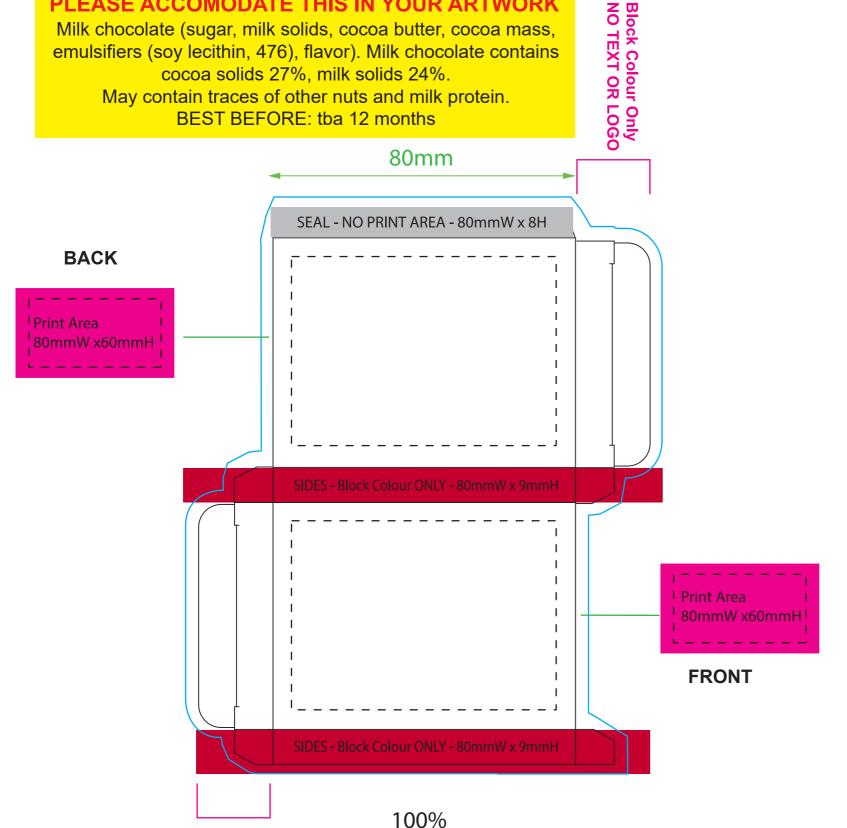

## **INGREDIENTS MUST BE PRINTED ON THE BOX -**PLEASE ACCOMODATE THIS IN YOUR ARTWORK

Milk chocolate (sugar, milk solids, cocoa butter, cocoa mass, emulsifiers (soy lecithin, 476), flavor). Milk chocolate contains cocoa solids 27%, milk solids 24%.

May contain traces of other nuts and milk protein. BEST BEFORE: tba 12 months

Block Colour Only NO TEXT OR LOGO

**Print Area** 

Bleed approx 3mm

All colours used in this document are indicative only and they may vary across a variety of printing techniques and confectionery

#### **Product Code** : CC009H3

Description : 35g Australian made Choc bar

in Custom Printed Box

Order#

Company Name

Contact

Label Size : Print Faces 80mmW x 60mmH

(safe print area leave 5mm for edges)