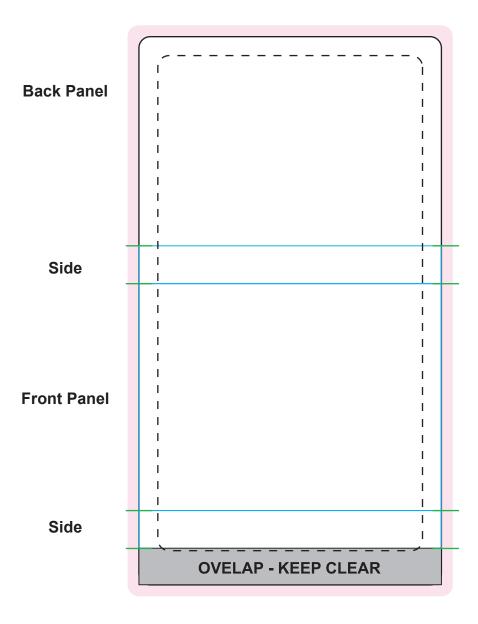

#### ART APPROVAL

All colours used in this document are indicative only and they may vary across a variety of printing techniques and confectionery - Label stops short at bottom of can by 1.5mm to accomodate seal.

### Product Code : CC009G1S3

Description : 15g Australian Made chocolate block in

box with full sticker wrap

Order# :

Company Name:

Contact :

Sticker Size : 80mmW x 145mmH - Total Sticker size

inc overlap

Print Colour : Customer must provide PMS Colour

print guide

Quantity :

Delivery Date :

Image Impression Only NOT to Scale

Please note: Wrappers are printed digitally, please provide PMS colours if a close match is crucial and please inform us of this when ordering. If PMS colours are not provided we will print directly from the file and resulting print will be taken as correct. Not all PMS colours can be matched. Exact PMS colour match is NOT guaranteed. It is highly recommended that editable linework is provided, without this we cannot be held responsible for colour discrepancies